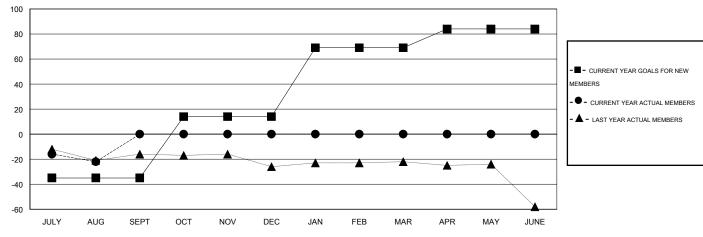

### GOALS AND ACTUAL NEW CLUBS CUMULATIVE

#### GOALS AND ACTUAL MEMBERS CUMULATIVE

| DROPPED CLUBS: 0 |    | 7 CLUBS OF 47 ADDED 1 OR MORE | GENDER DISTRIBUTION  |                              |     |
|------------------|----|-------------------------------|----------------------|------------------------------|-----|
|                  |    | NEW MEMBERS                   | MALE<br>FEMALE       | 984 (76.34%)<br>305 (23.66%) |     |
| DROPPED MEMBERS  |    |                               | FEMALE               | 000 (20.0070)                |     |
| DECEASED         | 8  | CLICK HERE FOR HEALTH         | FAMILY UNIT MEMBERS  |                              | 139 |
| CLUB CANCELLED 0 |    | ASSESSMENT DATA               | HEAD OF HOUSEHOLD    |                              | 69  |
| OTHER            | 27 |                               |                      |                              |     |
| TOTAL            | 35 |                               | NON-HEAD OF HOUSEHOR | 70                           |     |